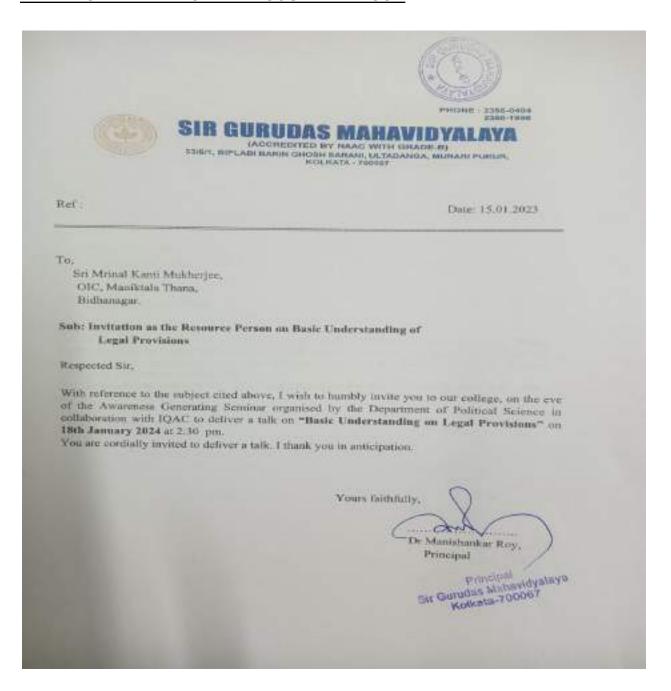

### SIR GURUDAS MAHAVIDYALAYA

(ACCREDITED BY NAAC WITH GRADE-B)
33/6/1, BIPLABI BARIN GHOSH SARANI, ULTADANGA, MURARI PUKUR,
KOLKATA - 700067

#### INVITATION LETTER TO THE RESOURCE PERSON