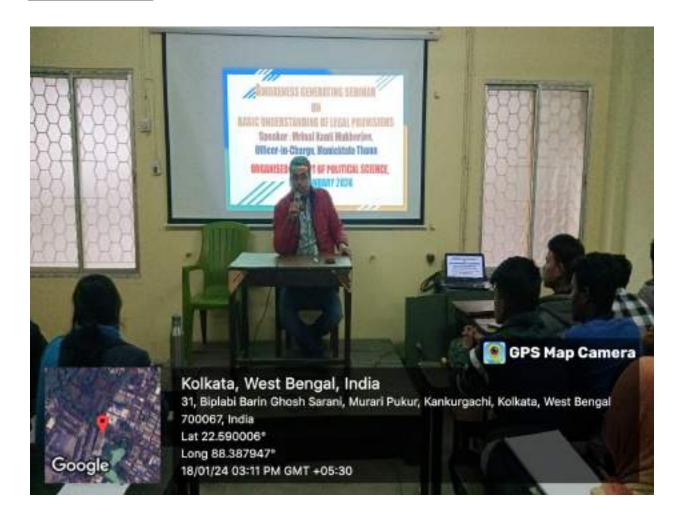

#### **REPORT ON THE PROGRAM**

On Thursday, January 18, 2023, at 2:30 pm, in Room No. 07, the Department of Political Science and IQAC conducted an Awareness Generating Programme. Mrinal Kanti Mukherjee, the Officer-in-Charge of Manicktala Thana, led a discussion on the subject of Basic Understanding of Legal Provisions. The institution's principal, Dr. Manishankar Roy, welcomed everyone to the platform.

#### **PHOTOGRAPHS**