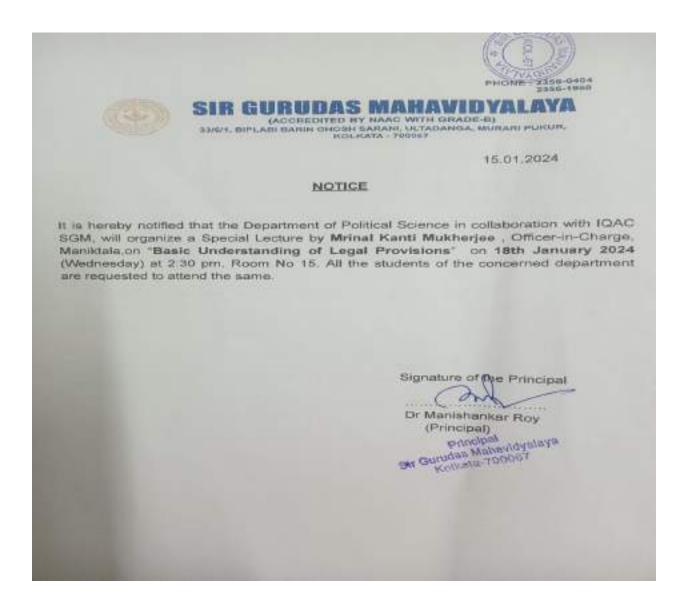

#### NOTICE OF THE PROGRAMME

#### **REPORT ON THE PROGRAM**

On Thursday, January 18, 2023, at 2:30 pm, in Room No. 07, the Department of Political Science and IQAC conducted an Awareness Generating Programme. Mrinal Kanti Mukherjee, the Officer-in-Charge of Manicktala Thana, led a discussion on the subject of Basic Understanding of Legal Provisions. The institution's principal, Dr. Manishankar Roy, welcomed everyone to the platform.