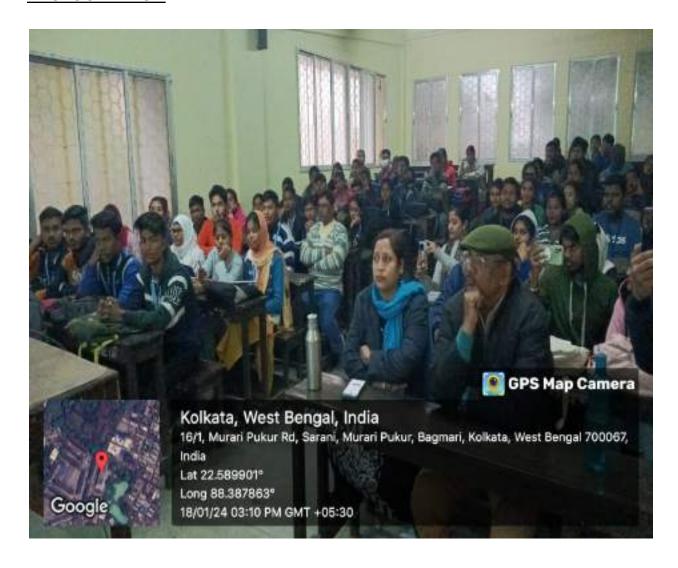

#### **PHOTOGRAPHS**

#### **PHOTOGRAPHS-2**

#### **REPORT ON THE PROGRAM**

On Thursday, January 18, 2023, at 2:30 pm, in Room No. 07, the Department of Political Science and IQAC conducted an Awareness Generating Programme. Mrinal Kanti Mukherjee, the Officer-in-Charge of Manicktala Thana, led a discussion on the subject of Basic Understanding of Legal Provisions. The institution's principal, Dr. Manishankar Roy, welcomed everyone to the platform.