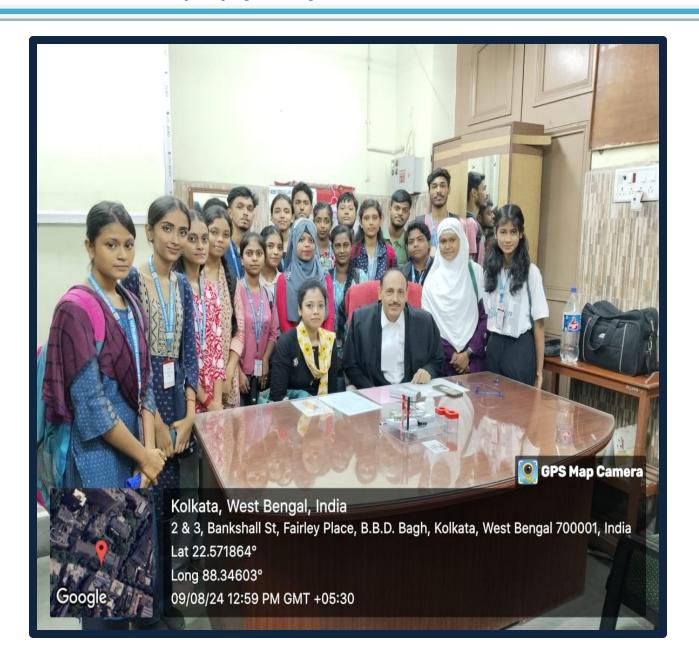

### Judge Sudeep Kumar Manna is with us.

(Affiliated to University of Calcutta) [Registered under 2(F) & 12(B) of UGC Act] **Accredited by NAAC** 

33/6/1, BiplabiBarin Ghosh Sarani, Muraripukur, Ultadanga, Kolkata – 700 067 Website www.sirgurudasmahavidyalaya.com

Emailprincipal.gurudas@gmail.comPhone 2356 0404 Mobile 94335 60404

Judge Sudeep Kumar Manna is explaining to the students what Family Court matters are included.

(Affiliated to University of Calcutta) [Registered under 2(F) & 12(B) of UGC Act] **Accredited by NAAC** 

33/6/1, BiplabiBarin Ghosh Sarani, Muraripukur, Ultadanga, Kolkata – 700 067 **Website** www.sirgurudasmahavidyalaya.com

Emailprincipal.gurudas@gmail.comPhone 2356 0404 Mobile 94335 60404

Judge Sudeep Kumar Manna is explaining to the students what Family Court matters are included.