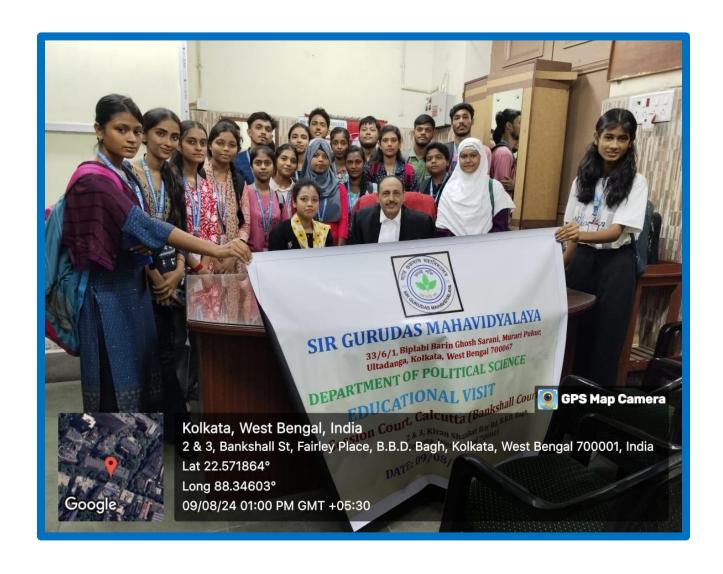

#### **PHOTOGRAPHS OF THE EVENT**

We are all in front of the Bankshall Court.

(Affiliated to University of Calcutta) [Registered under 2(F) & 12(B) of UGC Act] **Accredited by NAAC** 

33/6/1, BiplabiBarin Ghosh Sarani, Muraripukur, Ultadanga, Kolkata – 700 067 Website www.sirgurudasmahavidyalaya.com

Emailprincipal.gurudas@gmail.comPhone 2356 0404 Mobile 94335 60404

We are all in front of the Bankshall Court.
(City Sessions Court)

(Affiliated to University of Calcutta) [Registered under 2(F) & 12(B) of UGC Act] **Accredited by NAAC** 

33/6/1, BiplabiBarin Ghosh Sarani, Muraripukur, Ultadanga, Kolkata – 700 067 Website www.sirgurudasmahavidyalaya.com

Emailprincipal.gurudas@gmail.comPhone 2356 0404 Mobile 94335 60404

We are all in front of the Bankshall Court. (City Sessions Court, Calcutta)