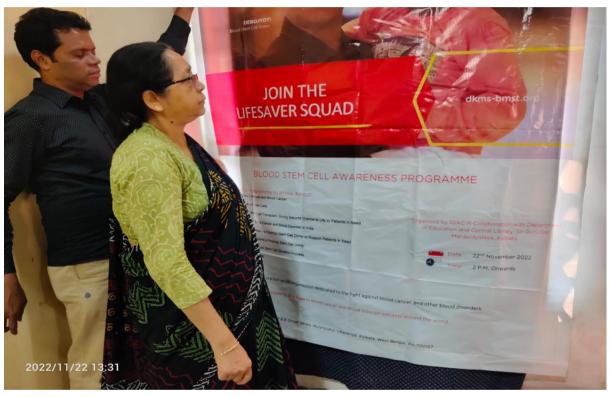

#### PHOTOGRAPHS OF THE EVENT

Dr. Ratna Lodh, HOD Department of Education and Sri Mafizur Rahaman, Staff of the College during the commencement of the workshop.

(Affiliated to University of Calcutta) [Registered under 2(F) & 12(B) of UGC Act] Accredited by NAAC

33/6/1, BiplabiBarin Ghosh Sarani, Muraripukur, Ultadanga, Kolkata – 700 067 Website www.sirgurudasmahavidyalaya.com

Emailprincipal.gurudas@gmail.comPhone 2356 0404 Mobile 94335 60404

The Inaugural session of the Seminar: Dr. Prasanta Kumar Dey, HOD, Department of Commerce addressing the students during the inaugural session.