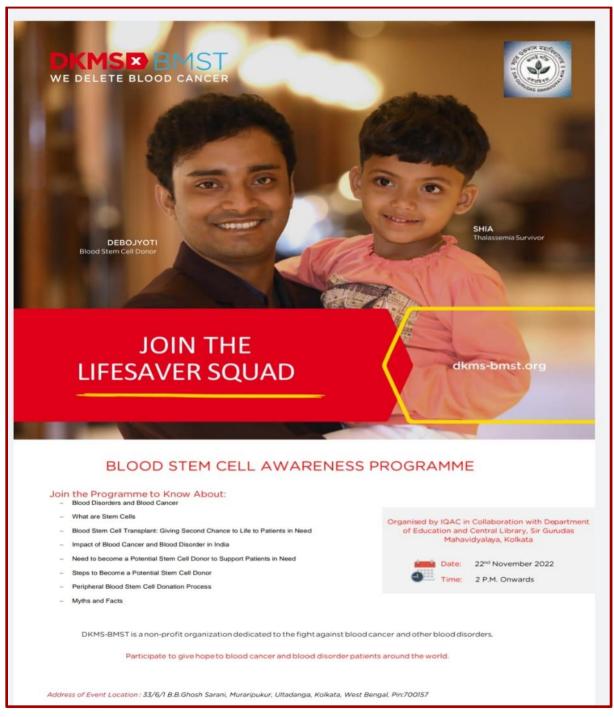

#### BLOOD STEM CELL AWARENESS PROGRAMME

NOVEMBER, 22, 2022

**ORGANIZED BY** 

#### NOTICE

The students of Sir Gurudas Mahavidyalaya are hereby notified that BLOOD STEM CELL AWARENESS PROGRAMME is being organized with DKMS BMST FOUNDATION INDIA.

Raising awareness about stem cell donation to increase potential blood stem cell donors and fight against the blood related disorders is the motto of the programme.

The following topics shall be covered:

- About Blood Disorders.
- What are Stem Cells.
- **Blood Stem Cell Transplant.**
- Need to become a potential Stem Cell Donor.
- Steps to become a potential Stem Cell Donor.
- Peripheral Blood Stem Cell Donation Process.
- Myths and Facts.

Names to be registered with the respective departments by FRIDAY,18th November 2022.

Registration is mandatory to participate in the programme. Registered Participants will get e-certificates.

DATE: 22nd NOVEMBER 2022

TIME: 2PM.

PLACE: SIR GURUDAS MAHAVIDYALAYA.

Dr.MANISHANKAR RO PRINCIPAL

(Affiliated to University of Calcutta) [Registered under 2(F) & 12(B) of UGC Act] Accredited by NAAC

33/6/1, BiplabiBarin Ghosh Sarani, Muraripukur, Ultadanga, Kolkata – 700 067 Website www.sirgurudasmahavidyalaya.com
Emailprincipal.gurudas@gmail.comPhone 2356 0404 Mobile 94335 60404