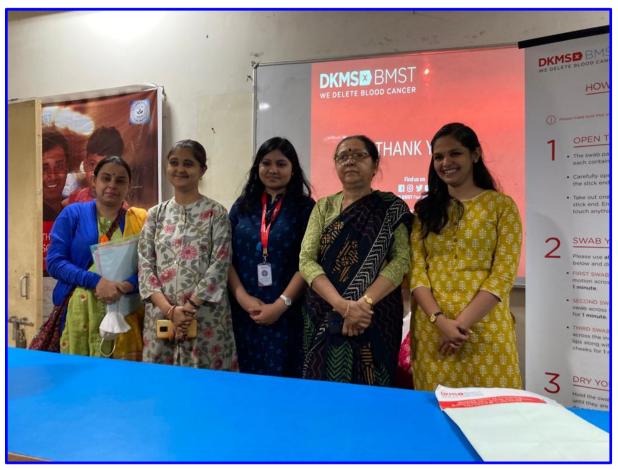

Students and Faculty members with the resource persons of the workshop

(Affiliated to University of Calcutta) [Registered under 2(F) & 12(B) of UGC Act] Accredited by NAAC

33/6/1, BiplabiBarin Ghosh Sarani, Muraripukur, Ultadanga, Kolkata – 700 067 Website www.sirgurudasmahavidyalaya.com

Emailprincipal.gurudas@gmail.comPhone 2356 0404 Mobile 94335 60404

Faculty members, Dr. Ratna Lodh, Smt. Debjani Nayak and Dr. Suchismita Majumdar, Librarian of Sir Gurudas Mahavidyalaya with the resource persons of the Blood Stem Cell Awareness Programme