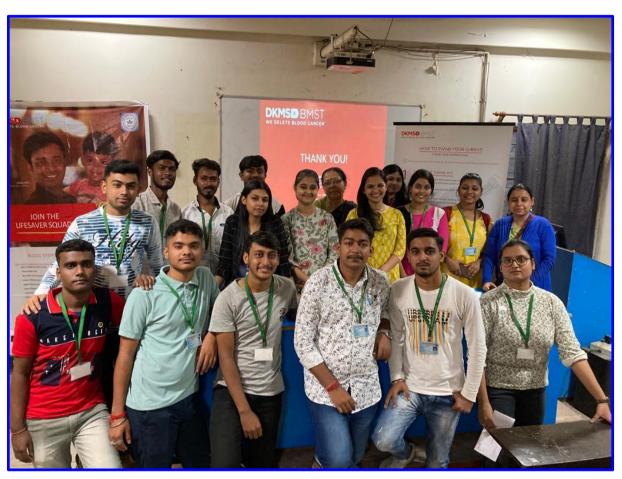

Students and Faculty members with the resource persons of the workshop

(Affiliated to University of Calcutta) [Registered under 2(F) & 12(B) of UGC Act] Accredited by NAAC

33/6/1, BiplabiBarin Ghosh Sarani, Muraripukur, Ultadanga, Kolkata – 700 067 Website www.sirgurudasmahavidyalaya.com

Emailprincipal.gurudas@gmail.comPhone 2356 0404 Mobile 94335 60404

Faculty members, Dr. Ratna Lodh, Smt. Debjani Nayak and Dr. Suchismita Majumdar, Librarian of Sir Gurudas Mahavidyalaya with the resource persons of the Blood Stem Cell Awareness Programme