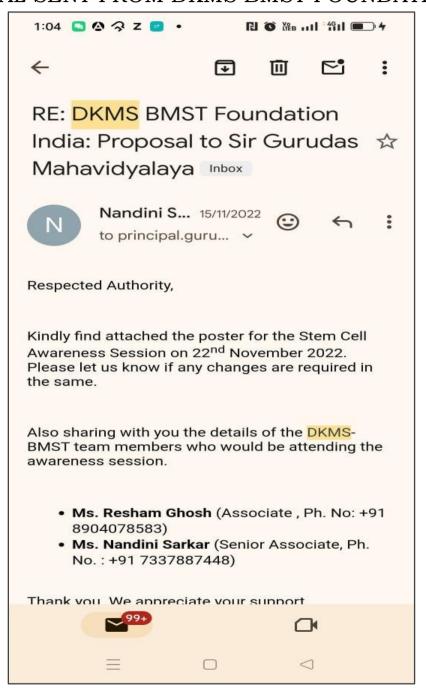

#### PROPOSAL SENT FROM DKMS BMST FOUNDATION

(Affiliated to University of Calcutta) [Registered under 2(F) & 12(B) of UGC Act] Accredited by NAAC

33/6/1, BiplabiBarin Ghosh Sarani, Muraripukur, Ultadanga, Kolkata – 700 067 Website www.sirgurudasmahavidyalaya.com
Emailprincipal.gurudas@gmail.comPhone 2356 0404 Mobile 94335 60404

#### PROPOSAL SENT FROM DKMS BMST FOUNDATION

Thank you. We appreciate your support. Best Regards, Nandini Sarkar Senior Associate - Donor Recruitment **DKMS BMST** Foundation India 723, 2nd floor, Chinmaya Mission Hospital road, Indiranagar 1st stage, Bangalore, India - 560038 M +91 7337887448 nandini.sarkar@dkms-bmst.org Please find further information at dkms-bmst.org Information for health care professionals at professional.dkms.org DKMSB BMST WE DELETE BLOOD CANCER f 📵 🔰 in 🔼 From: Nandini Sarkar Sent: 11 November 2022 13:09 To: 'principal.gurudas@gmail.com' <principal.gurudas@gmail.com> Cc: Ghosh, Resham <resham.ghosh@dkms-bmst.org> Subject: DKMS BMST Foundation India: Proposal to Cir Gurudae Mahavidvalava 