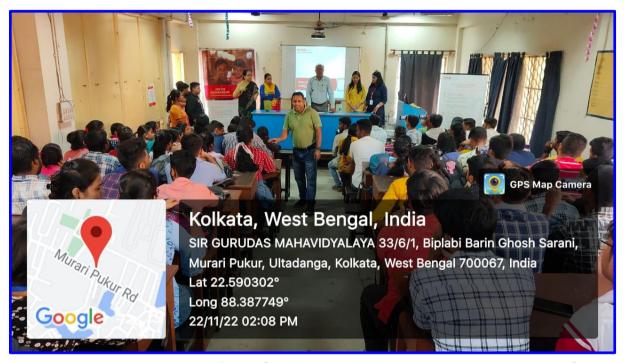

Emailprincipal.gurudas@gmail.comPhone 2356 0404 Mobile 94335 60404

Participants of the Blood Stem Cell Awareness Programme during the awareness session

(Affiliated to University of Calcutta) [Registered under 2(F) & 12(B) of UGC Act] Accredited by NAAC